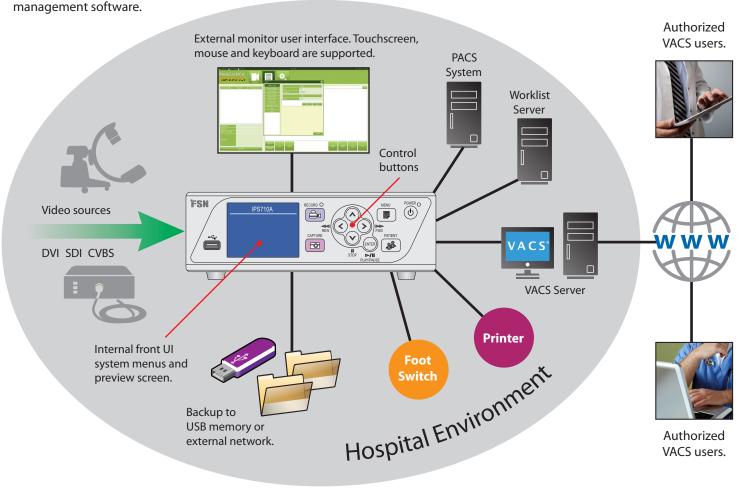

IPS710A from FSN Medical Technologies is an all-in-one medical video recording system. It captures still images or records extended sessions from live video signals. IPS710A can simultaneously record to internal and external memory, providing a fast, real-time external video back-up solution. Lightweight and portable, IPS710A features video recording up to 1080P at 60Hz. System controls can be managed using the screen and buttons on front of the unit, an external monitor with mouse and keyboard, or with VACS® digital asset

### VACS® More Control Compared to Standalone Recorders.

When integrated with IPS710A, VACS® and VACS® Lite software can retrieve electronic health records, capture video or still images during a procedure, send DICOM compliant images to a PACS system, and share all content with other colleagues. These digital asset management capabilities make it easy to find and use medical imaging content, even very large video files. This is achieved through a convenient password protected web browser interface.