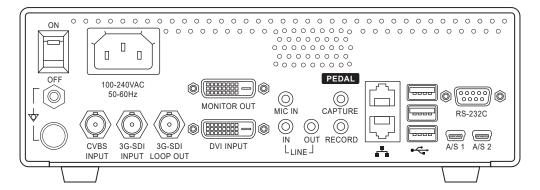

#### **General Features**

| General Features         |                                                        |                                                                                                           |  |
|--------------------------|--------------------------------------------------------|-----------------------------------------------------------------------------------------------------------|--|
| Item                     | Description                                            |                                                                                                           |  |
| Main Functions           | Still image capture                                    | Up to 1920 x 1080p                                                                                        |  |
|                          | Video recording                                        | Up to 1920 x 1080p/60                                                                                     |  |
|                          | Standalone preview                                     | Front 3.5 inch TFT LCD screen                                                                             |  |
|                          | Menu access                                            | Front LCD screen or graphic user interface running on a standalone touchscreen or monitor/mouse/keyboard. |  |
|                          | Worklist query                                         | Direct access to HIS                                                                                      |  |
|                          | DICOM store                                            | Direct access to PACS                                                                                     |  |
| Audio & Video<br>Inputs  | DVI                                                    | DVI-D(up to 1920x1200p/60)                                                                                |  |
|                          | 3G SDI                                                 | BNC x 1ea, 75Ω(up to 3G)                                                                                  |  |
|                          | Composite Video                                        | BNC x 1ea, 75Ω (NTSC, PAL)                                                                                |  |
|                          | Audio                                                  | 3.5mm Stereo x 2ea, Mic in, Line in                                                                       |  |
|                          | Note: only one video input can be recorded at a time). |                                                                                                           |  |
| Audio & Video<br>Outputs | Monitor output                                         | DVI-D                                                                                                     |  |
|                          | Loop out                                               | 3G SDI                                                                                                    |  |
|                          | Audio                                                  | 3.5mm Stereo x 1ea, Line out                                                                              |  |
| Data I/O                 | USB2.0                                                 | Front: 1, Rear: 3                                                                                         |  |
|                          | RS-232C                                                | DB9 (female) connector x 1ea                                                                              |  |
|                          | Ethernet                                               | RJ45 x 2ea ( 10/100/1000M )                                                                               |  |
|                          | Keyboard / Mouse                                       | USB type                                                                                                  |  |
|                          | Foot pedal                                             | 3.5mm stereo jack x 2ea, Record, Capture                                                                  |  |
| Recording and<br>Capture | Recording resolution                                   | 480P60, 720P60, 1080P60                                                                                   |  |
|                          | Video format                                           | AVI, MOV                                                                                                  |  |
|                          | Video quality                                          | High, Middle, Low                                                                                         |  |
|                          | Video codec                                            | H.264                                                                                                     |  |
|                          | Capture image resolution                               | 480P, 720P, 1080P                                                                                         |  |
|                          | Capture image format                                   | BMP, JPEG, DICOM                                                                                          |  |
|                          | Audio format                                           | AAC                                                                                                       |  |