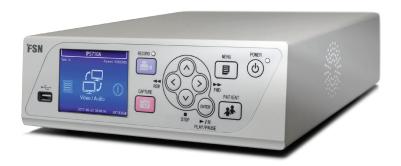

### IPS710A

FSN Medical Technologies

- Intuitive, multi-language user interface
- HD video recording
- Capture photo while recording video
- 1 terabyte internal hard disk drive
- DICOM SCU storage
- Modality work list integration
- Simultaneously record to internal HDD and ext. USB flash drive
- Works with FSN's VACS® software
- Compatible with Sony® medical color printer
- Medical grade touch screen support

IPS710A from FSN Medical Technologies is an all-in-one medical video recording system. It captures still images or records extended sessions from live video signals. IPS710A can simultaneously record to internal and external memory, providing a fast, real-time external video back-up solution. Lightweight and portable, IPS710A features video recording up to 1080P at 60Hz. System controls can be managed using the screen and buttons on front of the unit, an external monitor with mouse and keyboard, or with VACS® digital asset